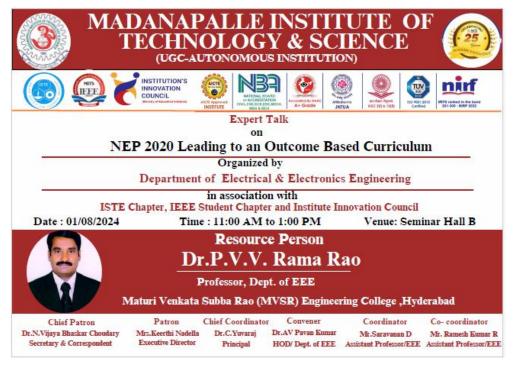

Report on Online Expert Talk On "NEP 2020 Leading to an Outcome Based Curriculum" Organised by Department of Electrical & Electronics Engineering In Association with ISTE chapter, IEEE Student Chapter, and MITS Date: August 1, 2024 Time: 11:00 AM – 1:00 PM Venue: Seminar Hall-B, MITS, Madanapalle

#### **Event Overview**

On August 1, 2024, the Department of Electrical & Electronics Engineering (EEE) at MITS, in collaboration with the ISTE Chapter, IEEE Student Chapter, and the Institute Innovation Council, hosted an expert talk on the topic "NEP 2020 Leading to an Outcome Based Curriculum". The session was held from 11:00 AM to 1:00 PM in Seminar Hall B.

<u>Submitted by:</u> Mr. Ramesh Kumar R, Assistant Professor, Dept. of EEE
<u>Organized by:</u> Mr. Saravanan D, Assistant Professor, Dept. of EEE
<u>Program Convener:</u> Dr. A V Pavan Kumar, Professor & Head, Dept. of EEE
<u>Expert:</u> Dr. P. V. V.Rama Rao, Professor, Dept. of EEE, Maturi Venkata Subba Rao (MVSR)
Engineering College, Hyderabad.