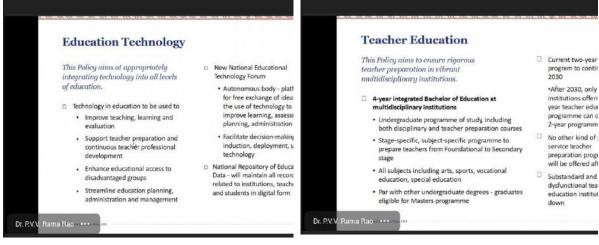

### Key Presentation by Dr. P. V. V. Rama Rao:

- Overview of NEP 2020: Dr. Rao began by explaining the objectives of the National Education Policy 2020, emphasizing its focus on making education more holistic, flexible, multidisciplinary, aligned to industry needs, and outcome-based.
- Outcome-Based Curriculum: He then discussed the shift from traditional education models to an outcome-based curriculum. Dr. Rao highlighted how this approach helps in defining clear learning outcomes, assessing students' performance based on these outcomes, and ensuring that education meets industry standards and expectations.
- Implementation Strategies: Dr. Rao outlined various strategies for implementing an outcome-based curriculum, including designing curriculum that aligns with industry needs, incorporating practical experiences, and continuous assessment methods.
- Challenges and Solutions: The talk also covered potential challenges in transitioning to an outcome-based system and offered solutions, such as faculty training, curriculum redesign, and enhanced assessment methods.
- Interactive Engagement: The interactive Q&A session allowed participants to address specific queries and engage in discussions on practical aspects of the NEP 2020 and outcome-based education. This interaction facilitated a deeper understanding and clarified doubts.
- Professional Development: Faculty members and students benefited from professional development opportunities through exposure to the latest trends and best practices in curriculum development and educational assessment.
- Collaborative Learning: The event fostered a collaborative learning environment, encouraging participants from different disciplines and backgrounds to discuss and share perspectives on implementing outcome-based education.

P. V. V.Rama Rao, Professor, Dept. of EEE, Maturi Venkata Subba Rao (MVSR) Engineering College, Hyderabad, presents a comprehensive overview and implementation of NEP2020 along with the progress of NEP2020 on day.