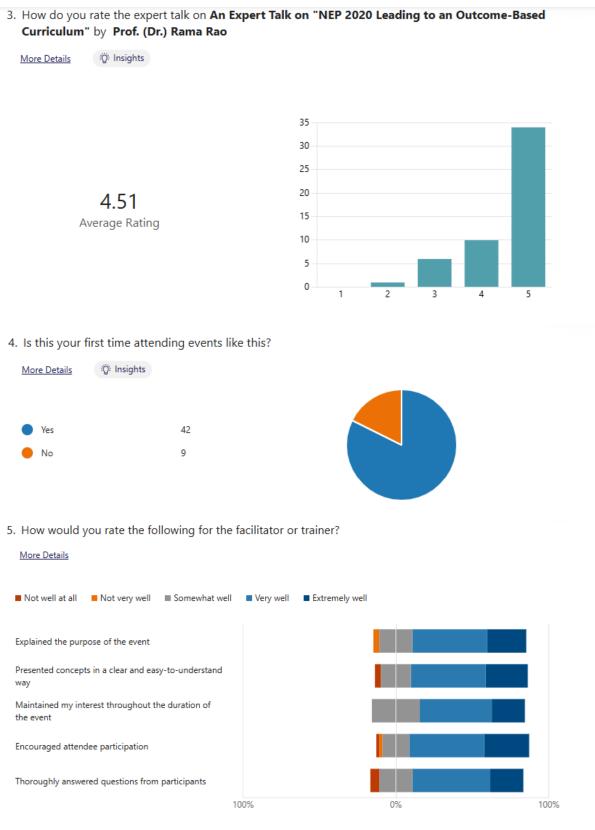

| 6. How satisfied are you with the following aspects of the event?                                                                                                                                                                                                                                                                                                                                                                                                                                                                                                                                                                                                                                                                                                                                                                                                                                                                                                                                                                                                                                                                                                                                                                                                                                                                                                                                                                                                                                                                                                                                                                                                                                                                                                                                                                                                                                                                                                                                                                                                                                                           |                       |                                |                         |                |  |
|-----------------------------------------------------------------------------------------------------------------------------------------------------------------------------------------------------------------------------------------------------------------------------------------------------------------------------------------------------------------------------------------------------------------------------------------------------------------------------------------------------------------------------------------------------------------------------------------------------------------------------------------------------------------------------------------------------------------------------------------------------------------------------------------------------------------------------------------------------------------------------------------------------------------------------------------------------------------------------------------------------------------------------------------------------------------------------------------------------------------------------------------------------------------------------------------------------------------------------------------------------------------------------------------------------------------------------------------------------------------------------------------------------------------------------------------------------------------------------------------------------------------------------------------------------------------------------------------------------------------------------------------------------------------------------------------------------------------------------------------------------------------------------------------------------------------------------------------------------------------------------------------------------------------------------------------------------------------------------------------------------------------------------------------------------------------------------------------------------------------------------|-----------------------|--------------------------------|-------------------------|----------------|--|
| More Details                                                                                                                                                                                                                                                                                                                                                                                                                                                                                                                                                                                                                                                                                                                                                                                                                                                                                                                                                                                                                                                                                                                                                                                                                                                                                                                                                                                                                                                                                                                                                                                                                                                                                                                                                                                                                                                                                                                                                                                                                                                                                                                |                       |                                |                         |                |  |
|                                                                                                                                                                                                                                                                                                                                                                                                                                                                                                                                                                                                                                                                                                                                                                                                                                                                                                                                                                                                                                                                                                                                                                                                                                                                                                                                                                                                                                                                                                                                                                                                                                                                                                                                                                                                                                                                                                                                                                                                                                                                                                                             |                       |                                |                         |                |  |
| Very dissatisfied                                                                                                                                                                                                                                                                                                                                                                                                                                                                                                                                                                                                                                                                                                                                                                                                                                                                                                                                                                                                                                                                                                                                                                                                                                                                                                                                                                                                                                                                                                                                                                                                                                                                                                                                                                                                                                                                                                                                                                                                                                                                                                           | Somewhat dissatisfied | Neither satisfied nor dissatis | fied Somewhat satisfied | Very satisfied |  |
| Facilitator/Trainer                                                                                                                                                                                                                                                                                                                                                                                                                                                                                                                                                                                                                                                                                                                                                                                                                                                                                                                                                                                                                                                                                                                                                                                                                                                                                                                                                                                                                                                                                                                                                                                                                                                                                                                                                                                                                                                                                                                                                                                                                                                                                                         |                       |                                |                         |                |  |
| Facilitatory framer                                                                                                                                                                                                                                                                                                                                                                                                                                                                                                                                                                                                                                                                                                                                                                                                                                                                                                                                                                                                                                                                                                                                                                                                                                                                                                                                                                                                                                                                                                                                                                                                                                                                                                                                                                                                                                                                                                                                                                                                                                                                                                         |                       |                                |                         |                |  |
| Materials provided                                                                                                                                                                                                                                                                                                                                                                                                                                                                                                                                                                                                                                                                                                                                                                                                                                                                                                                                                                                                                                                                                                                                                                                                                                                                                                                                                                                                                                                                                                                                                                                                                                                                                                                                                                                                                                                                                                                                                                                                                                                                                                          |                       |                                |                         |                |  |
| Topic relevance                                                                                                                                                                                                                                                                                                                                                                                                                                                                                                                                                                                                                                                                                                                                                                                                                                                                                                                                                                                                                                                                                                                                                                                                                                                                                                                                                                                                                                                                                                                                                                                                                                                                                                                                                                                                                                                                                                                                                                                                                                                                                                             |                       |                                |                         |                |  |
| Group activities                                                                                                                                                                                                                                                                                                                                                                                                                                                                                                                                                                                                                                                                                                                                                                                                                                                                                                                                                                                                                                                                                                                                                                                                                                                                                                                                                                                                                                                                                                                                                                                                                                                                                                                                                                                                                                                                                                                                                                                                                                                                                                            |                       |                                |                         |                |  |
| Overall content                                                                                                                                                                                                                                                                                                                                                                                                                                                                                                                                                                                                                                                                                                                                                                                                                                                                                                                                                                                                                                                                                                                                                                                                                                                                                                                                                                                                                                                                                                                                                                                                                                                                                                                                                                                                                                                                                                                                                                                                                                                                                                             |                       |                                |                         |                |  |
| Use of technology                                                                                                                                                                                                                                                                                                                                                                                                                                                                                                                                                                                                                                                                                                                                                                                                                                                                                                                                                                                                                                                                                                                                                                                                                                                                                                                                                                                                                                                                                                                                                                                                                                                                                                                                                                                                                                                                                                                                                                                                                                                                                                           |                       |                                |                         |                |  |
| Time management                                                                                                                                                                                                                                                                                                                                                                                                                                                                                                                                                                                                                                                                                                                                                                                                                                                                                                                                                                                                                                                                                                                                                                                                                                                                                                                                                                                                                                                                                                                                                                                                                                                                                                                                                                                                                                                                                                                                                                                                                                                                                                             |                       |                                |                         |                |  |
|                                                                                                                                                                                                                                                                                                                                                                                                                                                                                                                                                                                                                                                                                                                                                                                                                                                                                                                                                                                                                                                                                                                                                                                                                                                                                                                                                                                                                                                                                                                                                                                                                                                                                                                                                                                                                                                                                                                                                                                                                                                                                                                             |                       | 100%                           | 0%                      | 100%           |  |
| 7. Were your expectations of the event met?                                                                                                                                                                                                                                                                                                                                                                                                                                                                                                                                                                                                                                                                                                                                                                                                                                                                                                                                                                                                                                                                                                                                                                                                                                                                                                                                                                                                                                                                                                                                                                                                                                                                                                                                                                                                                                                                                                                                                                                                                                                                                 |                       |                                |                         |                |  |
| More Details                                                                                                                                                                                                                                                                                                                                                                                                                                                                                                                                                                                                                                                                                                                                                                                                                                                                                                                                                                                                                                                                                                                                                                                                                                                                                                                                                                                                                                                                                                                                                                                                                                                                                                                                                                                                                                                                                                                                                                                                                                                                                                                |                       |                                |                         |                |  |
|                                                                                                                                                                                                                                                                                                                                                                                                                                                                                                                                                                                                                                                                                                                                                                                                                                                                                                                                                                                                                                                                                                                                                                                                                                                                                                                                                                                                                                                                                                                                                                                                                                                                                                                                                                                                                                                                                                                                                                                                                                                                                                                             |                       |                                |                         |                |  |
| Beyond my explored my explo | pectations 10         |                                |                         |                |  |
| 🛑 Met as expecte                                                                                                                                                                                                                                                                                                                                                                                                                                                                                                                                                                                                                                                                                                                                                                                                                                                                                                                                                                                                                                                                                                                                                                                                                                                                                                                                                                                                                                                                                                                                                                                                                                                                                                                                                                                                                                                                                                                                                                                                                                                                                                            | ed 34                 |                                |                         |                |  |
| Below my expe                                                                                                                                                                                                                                                                                                                                                                                                                                                                                                                                                                                                                                                                                                                                                                                                                                                                                                                                                                                                                                                                                                                                                                                                                                                                                                                                                                                                                                                                                                                                                                                                                                                                                                                                                                                                                                                                                                                                                                                                                                                                                                               | ectations 6           |                                |                         |                |  |
|                                                                                                                                                                                                                                                                                                                                                                                                                                                                                                                                                                                                                                                                                                                                                                                                                                                                                                                                                                                                                                                                                                                                                                                                                                                                                                                                                                                                                                                                                                                                                                                                                                                                                                                                                                                                                                                                                                                                                                                                                                                                                                                             |                       |                                |                         |                |  |